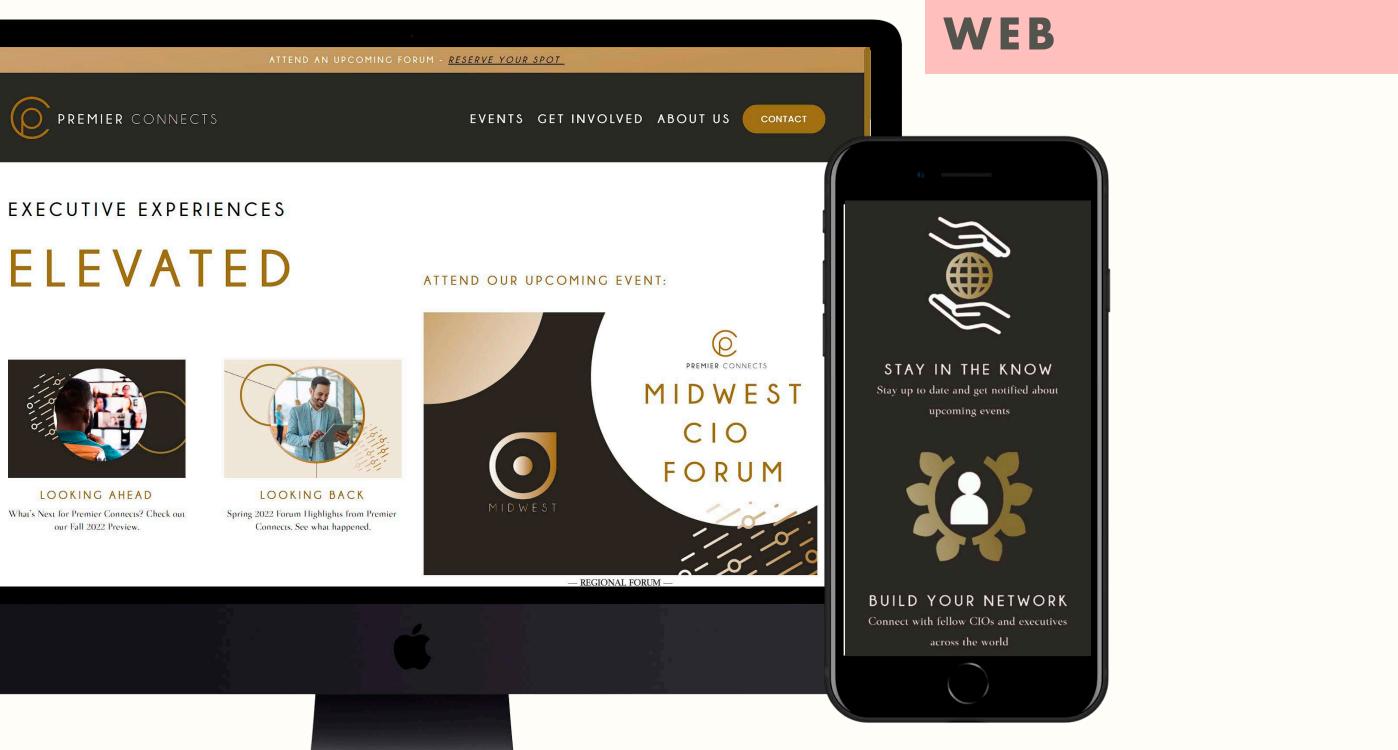

### 2022 REGIONAL CIO FORUMS

Northeast:

Maine, Massachusetts,

New Hampshire. Vermont,

New York, Pennsylvania,

New Jersey, Delaware

and Maryland

Rhode Island, Connecticut,

K May 17

Southwest: Texas, Oklahoma, New Mexico and Arizona

West: Colorado, Wyoming, Montana, Idaho, Washington, Oregon, Utah, Nevada, California, Alaska and Hawaii

 $(\mathcal{O})$ 

(+)

May 19

Midwest:

Ohio, Indiana, Michigan,

North Dakota

Southeast: West Virginia, Virginia, Illinois, Missouri, Wisconsin, Kentucky, Tennessee, North Minnesota, Iowa, Kansas, Carolina, South Carolina, Nebraska, South Dakota and Georgia, Alabama, Mississippi, Arkansas, Louisiana and Florida