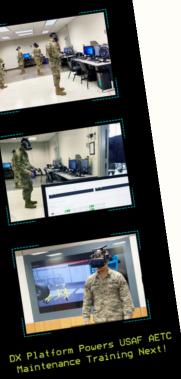

### **1-PAGER**

info@dynepic.com

To Utilize J20.1 \$1.5M Phase II SBIR Funding To Deploy Cutting-Edge Training Solutions. Contact Us To Learn More!

a and all and a loss a loss at DX Evolve instructor dashboards consolidate student performance metrics from all the XR apps into a live

training dashboard. Supports xAPI.